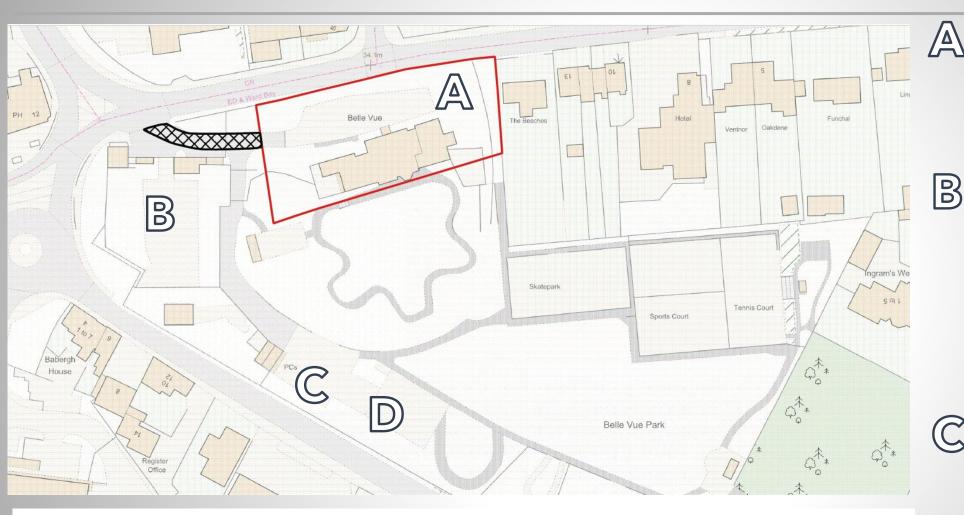

## **APPENDIX C – Wider Belle Vue Site Overview**

## Notes:

- Planning consent for new accessible entrance granted 10 August 2022 (DC/22/00985) remains dormant pre-commencement pending wider site review of options/alternatives
- Changing Place Fund (£45k) must be drawn down by 31 March 2024

House plot sold to local developer for restoration / residential conversion to 2 family dwellings – sale completion **09 May 2023** 

Former outdoor pool site
(infilled since 1986).
Previous agreed disposals
lapsed. Undertaken initial
high-level scoping re design
layout to open park and
gain indicative costing June 2023

New (modular) café and toilet block, including changing places unit, being designed **Summer 2023** 

5-year phased plan for park play facilities, accessibility and activities improvements